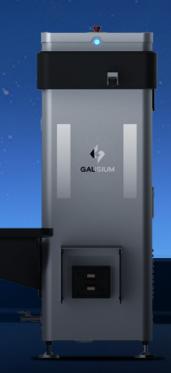

## **WS-02**

The WS-02 workstation is designed specifically for Scrubber 75 to maximize robot uptime and minimize human intervention. When docked with the workstation, the robot can automatically recharge, refill water, and discharge sewage, ensuring seamless and efficient operation.

## SPECIFICATION

| Dimension(L×W×H)      | 1270×660×1270 mm   50×26×50 in |
|-----------------------|--------------------------------|
| Weight                | 100 kg   220.5 lb              |
| Max. Power            | 1200 W                         |
| Rated Voltage         | 100 V-240 V                    |
| Operating Temperature | -10 °C~45 °C   14 °F~113 °F    |
| Operating Humidity    | 20%~75%RH                      |
| Storage Temperature   | -40 °C~45 °C   -40 °F~113 F    |
| Storage Humidity      | 20%~93% RH                     |