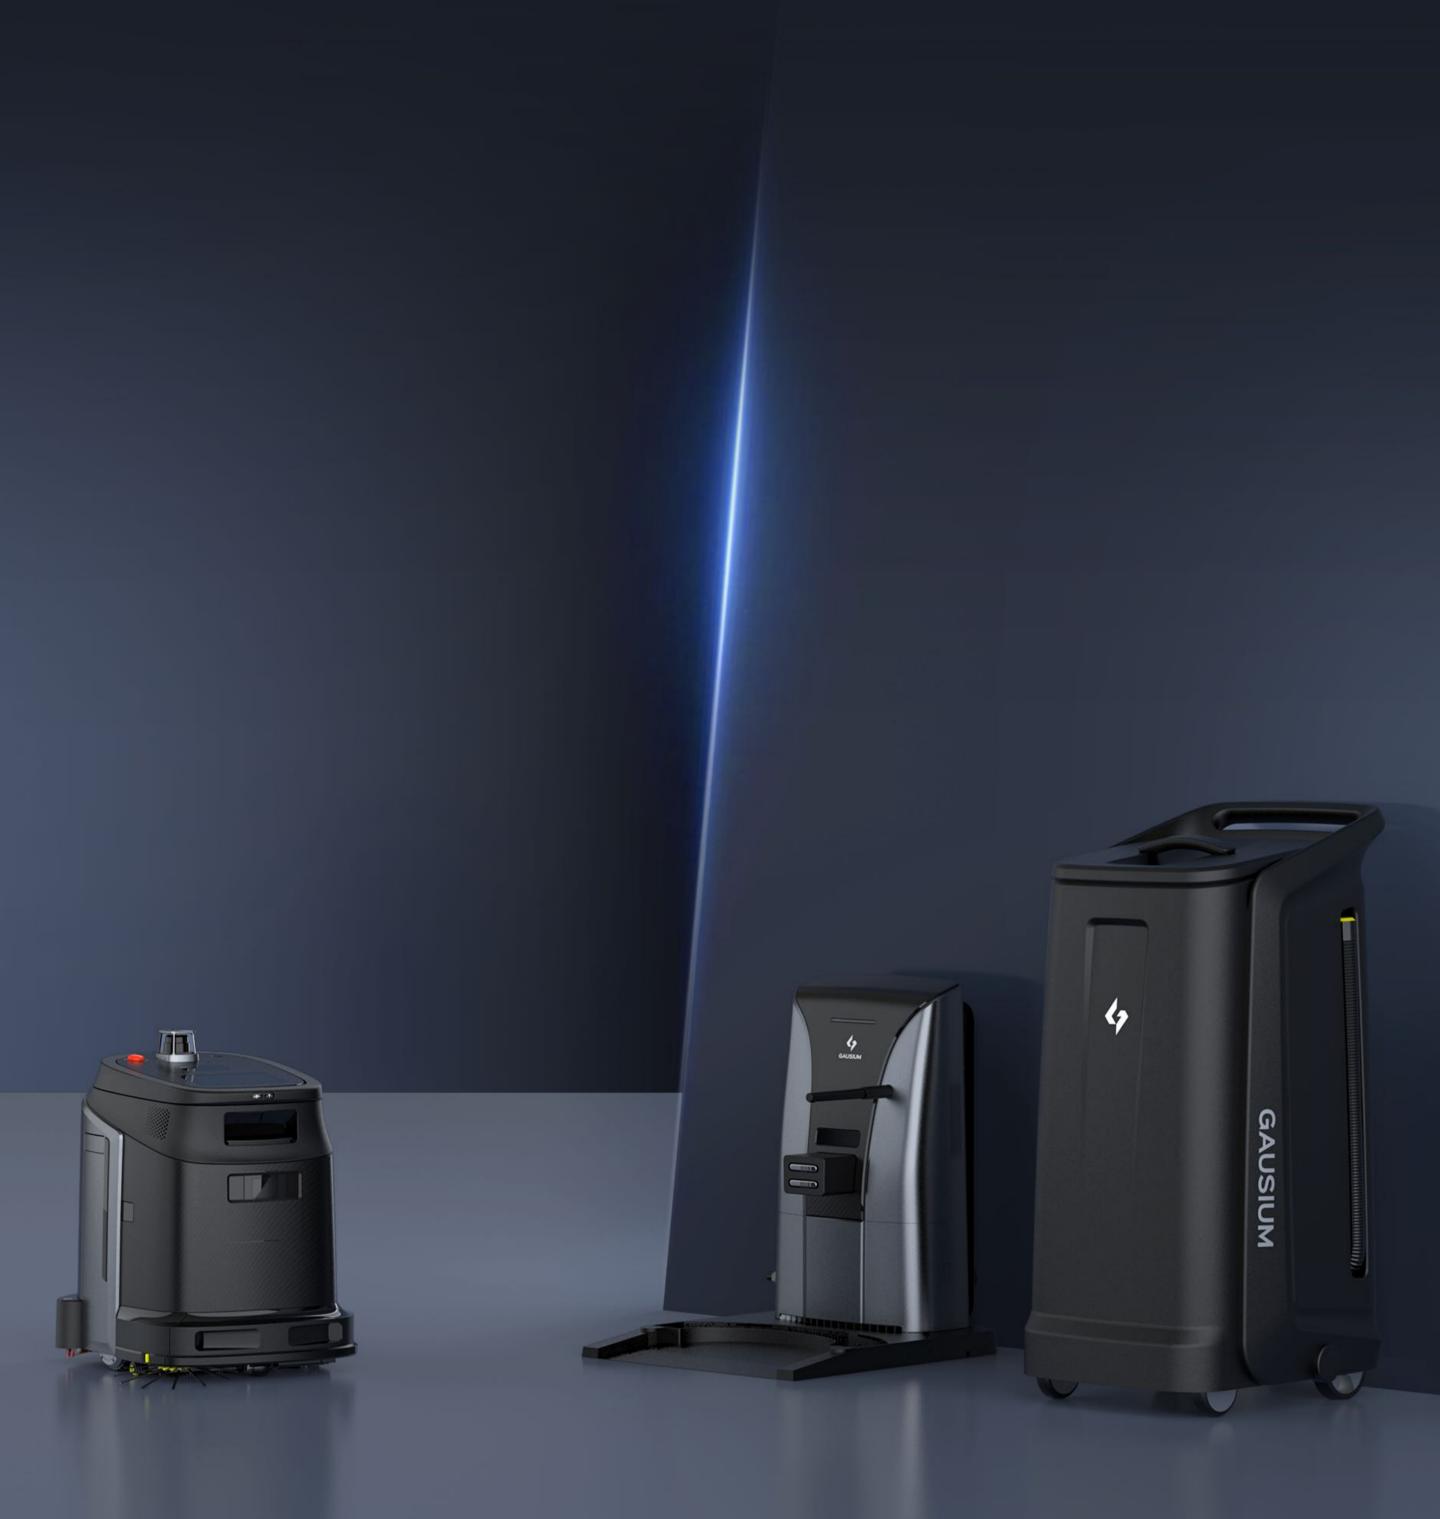

# Mobile Water Tank

## Charge Your Clean with On-Demand Water Access

seamlessly connect with the Phantas workstation and Scrubber 50 workstation (new model). Perfect for environments where direct water access is unavailable, this mobile tank ensures that your cleaning operations remain uninterrupted.

The Gausium Mobile Water Tank is a versatile solution designed to

**Key Features** 