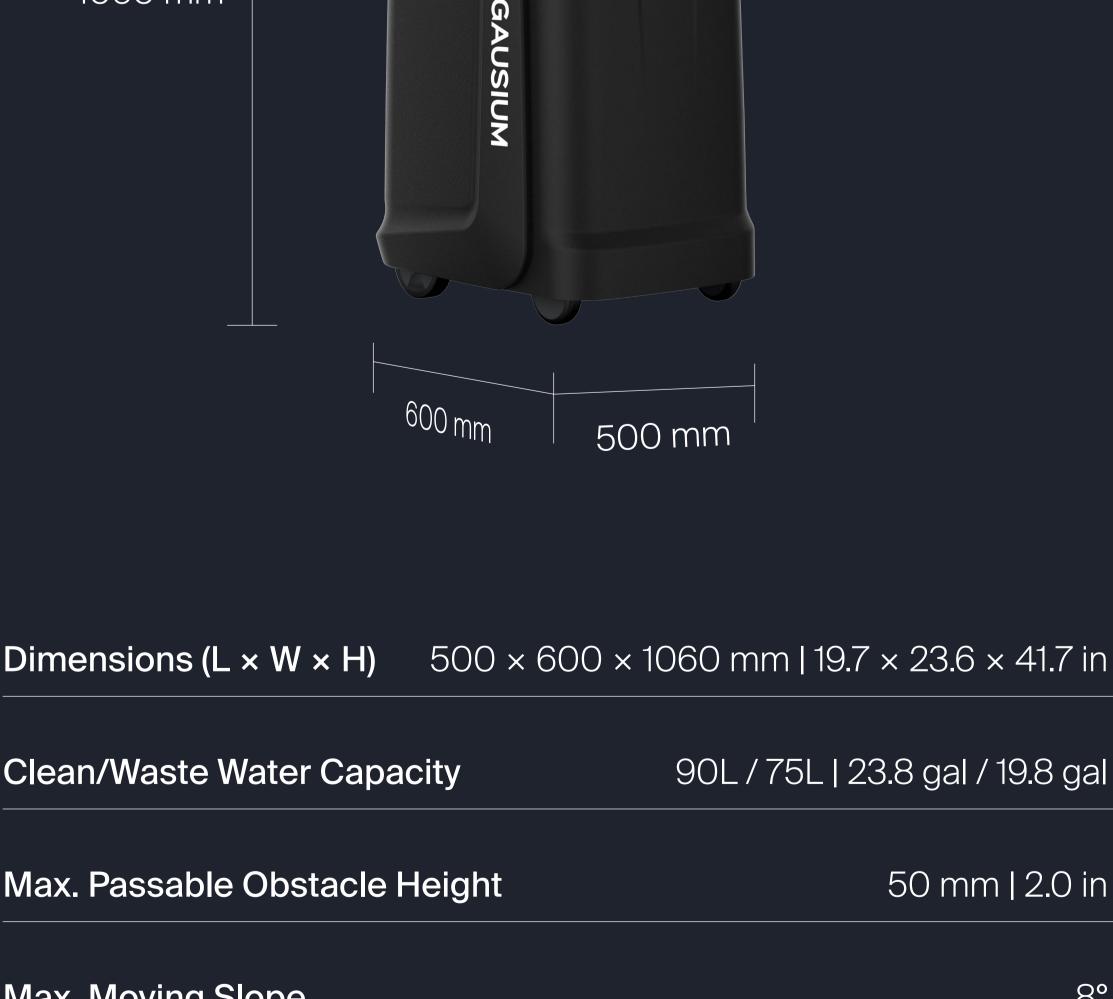

device, including water level reminders and filter replacement

4

**Specifications** 

**Smart Alerts** 

alerts.

1060 mm

Max. Parking Slope

**Operating Humidity** 

**Ergonomic Handle** 

**Waste Water Filtration System** 

Max. Moving Slope

50 mm | 2.0 in

≤85% RH (at 60°C / 140°F)

Standard

Optional

(ensure the water system is drained during low-temperature storage)

3°

0°C ~ 45°C | 32°F ~ 113°F **Operating Temperature** 

-20°C ~ 70°C | -4°F ~ 158°F Storage Temperature

≤85% RH (at 60°C / 140°F) Storage Humidity

Phantas Workstation, Scrubber 50 Workstation **Compatible Products** (new model)